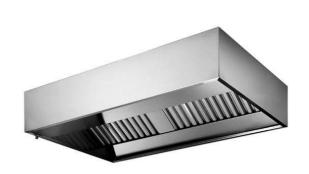

304 stainless steel Wall Hood with double filters

#### Item No.

Constructed in 304 AISI stainless steel. Continuously welded joints. Equipped with labyrinth filters (positioned on front) in 304 AISI stainless steel, blind panels in 304 AISI stainless steel, grease collecting trough all around and condensate drain sleeve.