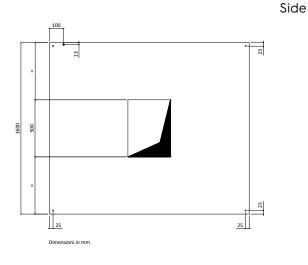

# **Key Information:**

External dimensions, Width:

640271 (VAP1216) 1600 mm External dimensions, Depth: 1400 mm External dimensions, Height: 500 mm Net weight: 65 kg