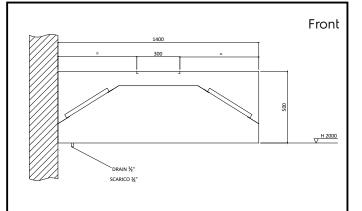

# **Key Information:**

External dimensions, Width:

640271 (VAP1216) 1600 mm External dimensions, Depth: 1400 mm External dimensions, Height: 500 mm Net weight: 65 kg

## Main Features

- Low noise level.
- External panels with upturned edges to avoid injuries.
- Prearranged for installation of lighting.
- Perimetral welded gutter with condensate drain (diam.= 3/8").